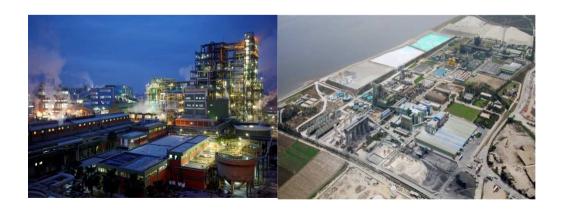

# Soda Sanayii's EBITDA Contribution To Consolidated Şişecam EBITDA Q3-2012

SODA SANAYİİ A.Ş. Overview

- Soda Sanayii engaged in production of soda ash, chromium compounds and derivatives
   is one of the flagship companies of Şişecam.
- It is the **4**<sup>th</sup> largest soda ash producer in Europe and **10**<sup>th</sup> globally. Soda Sanayii is the biggest Sodium Dichromate and Basic Chromium Sulphate producer in the world.
- 90% owned by Şişecam and group companies, 10% listed at Istanbul Stock Exchange (ticker symbol SODA) with a current market cap of US\$ 600 million (October 2012)
- An aggregate soda ash production capacity of 1.95 million tons per annum in Turkey,
   Bosnia Herzegovina and Bulgaria .