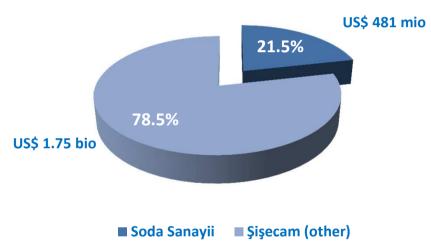

#### Soda Sanayii Sales in Consolidated Şişecam Sales Q3-2012

**Chemicals Business** account for 30% of consolidated Şişecam sales. Within chemicals segment **Soda Sanayii** A.Ş. is the flagship company with **21.5**% share in the total sales of Şişecam.