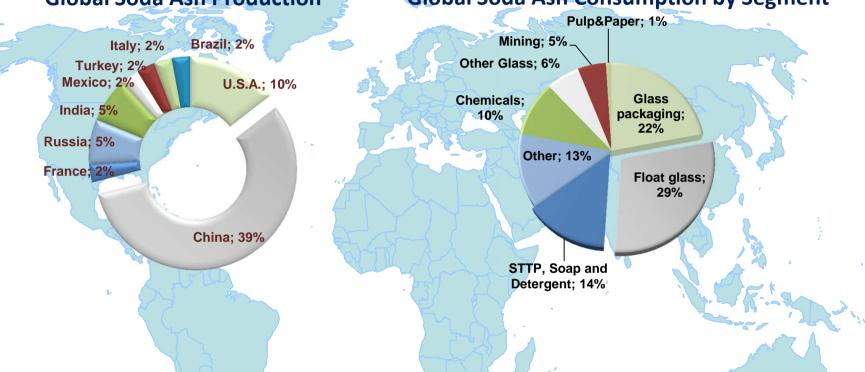

# **Global Soda Ash Industry Dynamics**

- Annual soda ash production is 52.2 million tons and apprx. 29% is consumed by float glass.
- China is the largest soda ash producer.

## **Global Soda Ash Players and Capacities (Million Tons)**

 World Soda Ash demand is growing at an average annual rate of almost %3-4 per year.