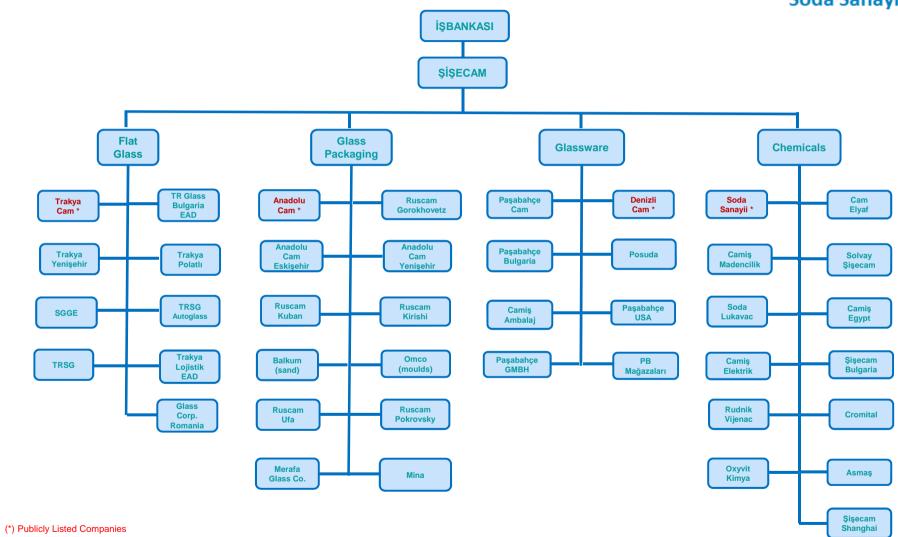

## **Şişecam Overview - Group Corporate Structure**

Şişecam has four main lines of business and side activities that primarily support the core operations.

Vertical integration guarantees stringent quality control.

The group is managed by highly-experienced professionals long associated with the company. The level of institutionalization and stability is a valuable asset.

# **Corporate Structure of Soda Sanayii**