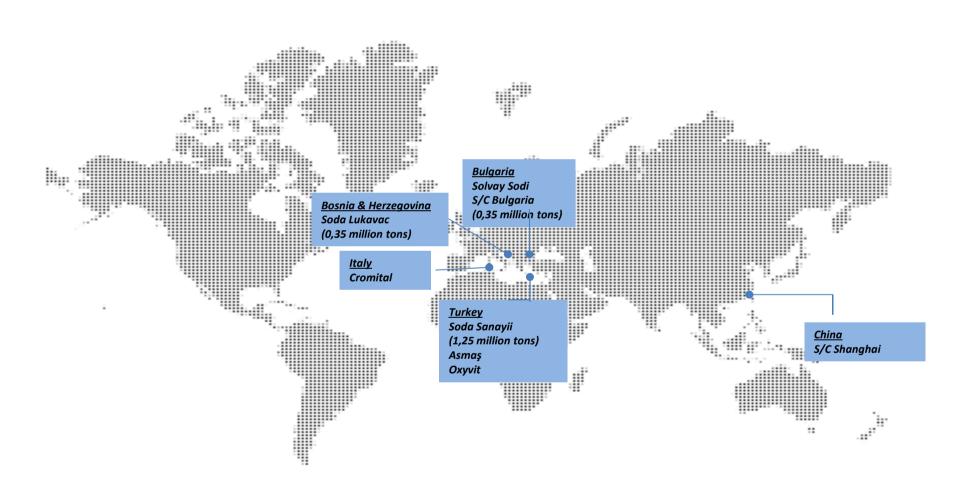

# **Operating Territory & Soda Ash Capacities**

# Soda Sanayii's EBITDA Contribution To Consolidated Şişecam EBITDA Q3-2012

SODA SANAYİİ A.Ş. Overview

- Soda Sanayii engaged in production of soda ash, chromium compounds and derivatives
   is one of the flagship companies of Şişecam.
- It is the **4**<sup>th</sup> largest soda ash producer in Europe and **10**<sup>th</sup> globally. Soda Sanayii is the biggest Sodium Dichromate and Basic Chromium Sulphate producer in the world.
- 90% owned by Şişecam and group companies, 10% listed at Istanbul Stock Exchange (ticker symbol SODA) with a current market cap of US\$ 600 million (October 2012)
- An aggregate soda ash production capacity of 1.95 million tons per annum in Turkey,
   Bosnia Herzegovina and Bulgaria .

## **Soda Sanayii - Soda Production**

- With the partnerships established in Bulgaria and Bosnia, contribution of non-domestic production has increased significantly.
- In 2012-Q3, 41% of the total soda ash production was realized outside Turkey.