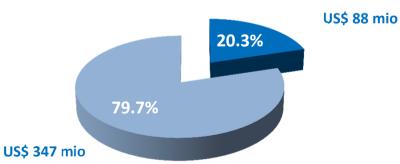

# Soda Sanayii's EBITDA Contribution To Consolidated Şişecam EBITDA Q3-2012

SODA SANAYİİ A.Ş. Overview

- Soda Sanayii engaged in production of soda ash, chromium compounds and derivatives
   is one of the flagship companies of Şişecam.
- It is the **4**<sup>th</sup> largest soda ash producer in Europe and **10**<sup>th</sup> globally. Soda Sanayii is the biggest Sodium Dichromate and Basic Chromium Sulphate producer in the world.
- 90% owned by Şişecam and group companies, 10% listed at Istanbul Stock Exchange (ticker symbol SODA) with a current market cap of US\$ 600 million (October 2012)
- An aggregate soda ash production capacity of 1.95 million tons per annum in Turkey,
   Bosnia Herzegovina and Bulgaria .