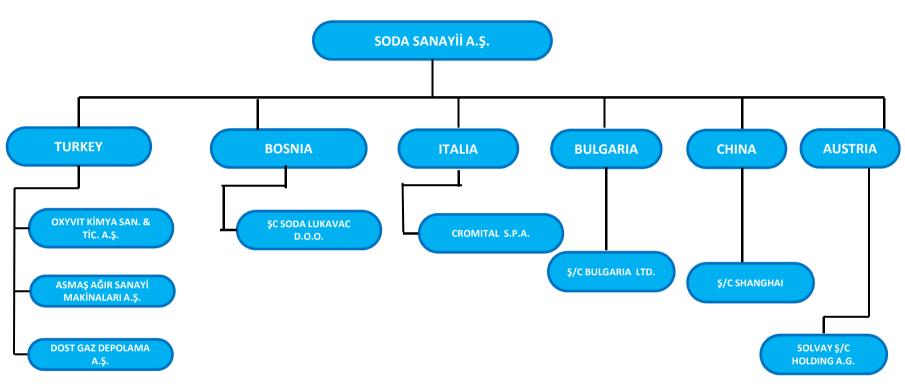

# **Corporate Structure of Soda Sanayii**

# Soda Sanayii's EBITDA Contribution To Consolidated Şişecam EBITDA Q3-2012

SODA SANAYİİ A.Ş. Overview

- Soda Sanayii engaged in production of soda ash, chromium compounds and derivatives
   is one of the flagship companies of Şişecam.
- It is the **4**<sup>th</sup> largest soda ash producer in Europe and **10**<sup>th</sup> globally. Soda Sanayii is the biggest Sodium Dichromate and Basic Chromium Sulphate producer in the world.
- 90% owned by Şişecam and group companies, 10% listed at Istanbul Stock Exchange (ticker symbol SODA) with a current market cap of US\$ 600 million (October 2012)
- An aggregate soda ash production capacity of 1.95 million tons per annum in Turkey,
   Bosnia Herzegovina and Bulgaria .