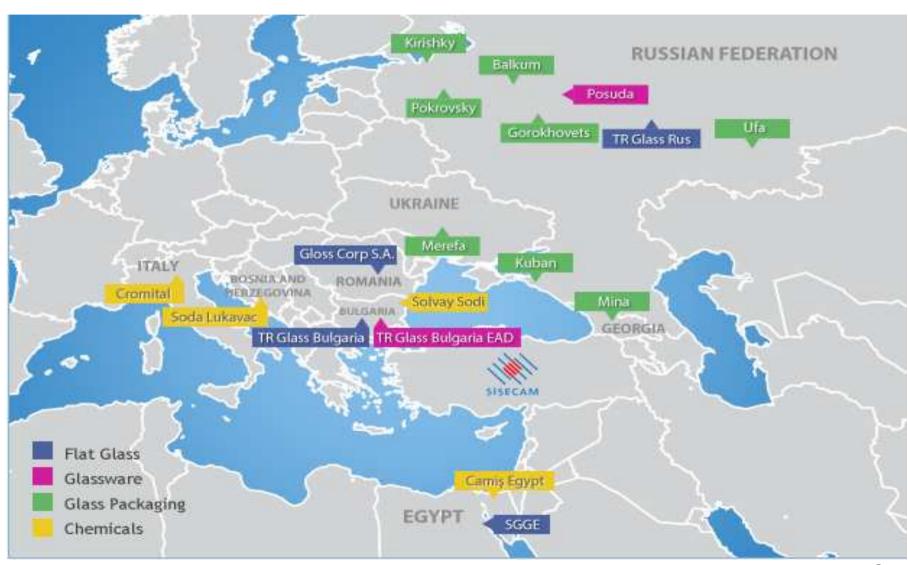

şecam is a company that respects people and nature with its high quality and value added products.

Vision: To be one of the leading companies in glass production and its other field of activities.

Strategy: Rapid profitable growth through both inorganic & organic expansion with a wide array of product portfolio.

## **Şişecam Overview - Group Corporate Structure**





Şişecam has four main lines of business and side activities that primarily support the core operations.

Vertical integration guarantees stringent quality control.

The group is managed by highly-experienced professionals long associated with the company. The level of institutionalization and stability is a valuable asset.

## **Şişecam Overview - Operating Territory**





## **Şişecam Overview - Operating Territory**





## **Şişecam Overview - Financial Highlights**



#### **Group Consolidated Key Indicators**

| \$mn              | 2007  | 2008  | 2009  | 2010  | <u>2011</u> | <u>9M</u><br>2011 | <u>9M</u><br>2012 |
|-------------------|-------|-------|-------|-------|-------------|-------------------|-------------------|
| Net Sales         | 2.483 | 2.885 | 2.357 | 2.806 | 2.980       | 2.279             | 2.229             |
| EBITDA            | 562   | 664   | 446   | 678   | 758         | 623               | 435               |
| Net Fin. Debt     | 668   | 866   | 606   | 254   | 315         | 305               | 398               |
| Current Ratio     | 1,89  | 2,01  | 2,48  | 3,07  | 2,79        | 2,86              | 2,03              |
| Debt/Assets       | 0,36  | 0,44  | 0,45  | 0,38  | 0,