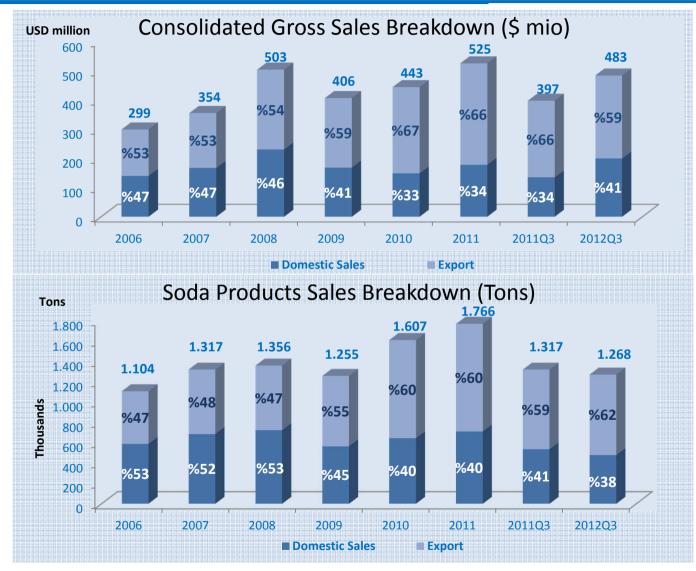

# **Soda Sanayii's Financial Highlights**

| Soda Sanayii Consolidated |      |      |      |             |             |         |         |
|---------------------------|------|------|------|-------------|-------------|---------|---------|
| \$mn                      | 2007 | 2008 | 2009 | <u>2010</u> | <u>2011</u> | 2011 Q3 | 2012 Q3 |
| Net Sales                 | 351  | 499  | 403  | 440         | 522         | 395     | 481     |
| EBITDA                    | 32   | 78   | 76   | 88          | 134         | 102     | 88      |
| Net Fin. Debt             | 78   | 132  | 75   | 27          | -0,3        | 1       | 12      |
| Current Ratio             | 1,54 | 1,54 | 1,54 | 2,08        | 1,96        | 2,13    | 1,70    |
| Debt/Assets               | 0,34 | 0,43 | 0,41 | 0,35        | 0,35        | 0,35    | 0,30    |
| Gross Margin (%)          | 14   | 20,1 | 23,2 | 23,2        | 28,7        | 28,9    | 21,2    |
| EBITDA (%)                | 9,2  | 15,7 | 18,9 | 20          | 25,7        | 25,9    | 18,4    |

## **Soda Sanayii - Soda Production**

- With the partnerships established in Bulgaria and Bosnia, contribution of non-domestic production has increased significantly.
- In 2012-Q3, 41% of the total soda ash production was realized outside Turkey.