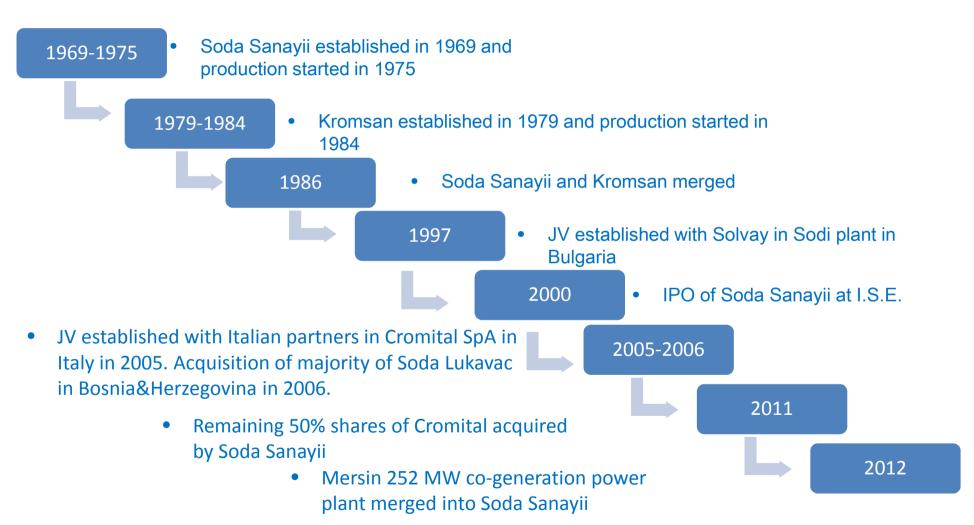

00 million (October 2012)
- An aggregate soda ash production capacity of 1.95 million tons per annum in Turkey,
   Bosnia Herzegovina and Bulgaria .



# Presence in Global Soda Ash and Chromium Chemicals Market



| Sales D     | oistribution (%) | :      |
|-------------|------------------|--------|
|             | Turkey           | Export |
| Soda Ash    | 41               | 59     |
| Chromium    |                  |        |
| Chemicals** | 20               | 80     |

| Global Ranking     |        |       |  |  |  |
|--------------------|--------|-------|--|--|--|
|                    | Europe | World |  |  |  |
| Soda Ash           | 4      | 10    |  |  |  |
| Chromium Chemicals | 1      | 1     |  |  |  |

(\*) As of December 2012

(\*\*) BCS

#### **History and Development**







## **VISION:**

Soda Sanayii is a major soda ash supplier, aiming to strengthen its position in global soda ash market and leading chromium chemicals supplier, targeting strong leadership in its all activities in global chromium chemicals market.

- Sustainable and profitable growth
- Strengthening our position among the leading players

- **STRATEGIES**: Geographical expansion
  Utilization of synergies from acquisitions and strategic partnerships
  - Supporting profitability with continuous cost reduction
  - Improving the product portfolio with value added products
  - Partnership approach and reliable solution provider for customers

#### **Competitive Advantages**



- Strong technological know-how
- Financial strength
- Market generation experience in developing markets
- Wide di