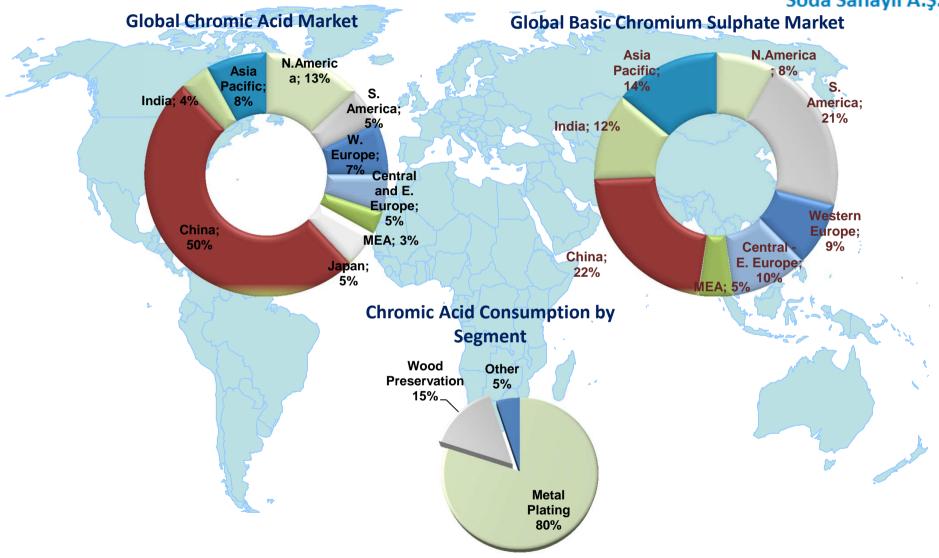

## **Global Soda Ash Players and Capacities (Million Tons)**

 World Soda Ash demand is growing at an average annual rate of almost %3-4 per year.