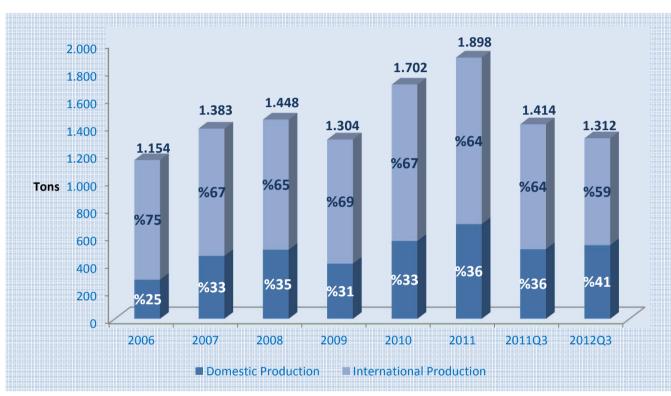

## **Soda Sanayii - Soda Production**

- With the partnerships established in Bulgaria and Bosnia, contribution of non-domestic production has increased significantly.
- In 2012-Q3, 41% of the total soda ash production was realized outside Turkey.